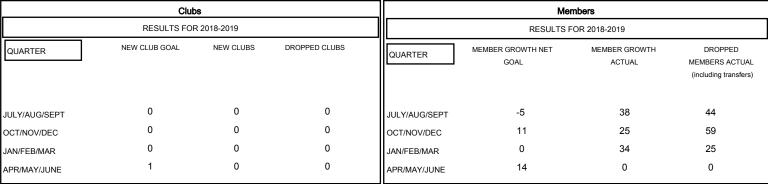

| 37 CLUBS OF 74 ADDED 1 OR MORE |   |
|--------------------------------|---|
| NEW MEMBERS                    |   |
|                                |   |
|                                |   |
|                                | ı |