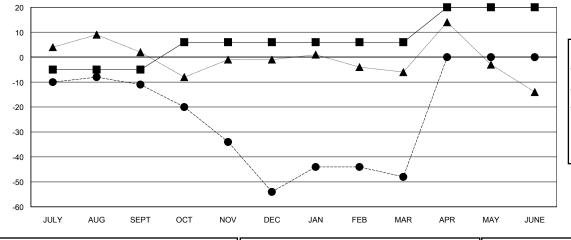

## GOALS AND ACTUAL NEW CLUBS CUMULATIVE

| DROPPED CLUBS: 0 |     |
|------------------|-----|
| DROPPED MEMBERS  |     |
| DECEASED         | 5   |
| CLUB CANCELLED   | 0   |
| OTHER            | 122 |
| TOTAL            | 127 |